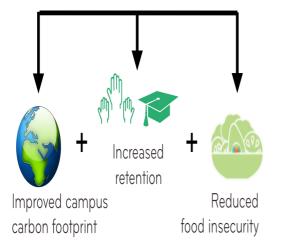

#### 7. Measure of success

- 1. Surveys, retention, using platform and app, existing systems
- 8. [4:49] Motion to extend- Cameron, 2<sup>nd</sup>- Isabel
- 9. Could this be part of freshman orientation if this program is successful?
- This 6-month time might be too short to determine success
   How do you ensure diversity in this program
  - Students who are not involved with sustainability might not be as incentivized to participate; higher incentives later on might encourage a more diverse body of students to participate
- 11. Pilot period in November... Would this be established this semester?
  - 1. Hopefully
- 12. [4:54] Motion to extend- Cameron; 2<sup>nd</sup>- Sophie

- Could be seen as an opportunity for the university to take a leadership role with sustainability efforts
- 2. Could be a replacement for giveaways
- 3. Exciting opportunity- UK could take the first step
- 15. Will this actually increase retention?
  - 1. Skeptical
- 16. How will this replace giveaways
  - 1. Question for PIPs people
  - 2. Come to booth and get points (swipe into events)
- 17. Lots of ways that this could affect retention in ways that we can't see yet
- 18. So many different areas that this app could benefit- worth a shot
  - Agree that this is worth a shot- only committing to one year of funding
  - 2. Close to 10% of the budget for a year
  - 3. A lot of high profile backers for this program- reason for this
- 19. Taking an app seriously as having a high impact- apps can actually have high impacts and change the social sphere
  - Apps important for the university- could be integrated into the Smart Campus initiative
- 20. [6:02] Motion to extend- Claire; 2<sup>nd</sup>- Cameron
- 21. Reducing percentage of SSC budget